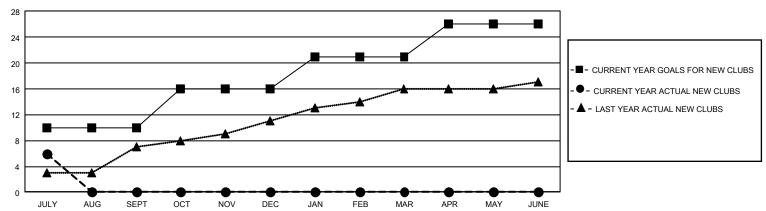

| 6           | 3             | JULY/AUG/SEPT         | 205                    | 393                     | 94                                                 |  |
| OCT/NOV/DEC   | 18            | 0           | 0             | OCT/NOV/DEC           | 300                    | 0                       | 0                                                  |  |
| JAN/FEB/MAR   | 15            | 0           | 0             | JAN/FEB/MAR           | 180                    | 0                       | 0                                                  |  |
| APR/MAY/JUNE  | 15            | 0           | 0             | APR/MAY/JUNE          | 205                    | 0                       | 0                                                  |  |

## GOALS AND ACTUAL NEW CLUBS CUMULATIVE



## GOALS AND ACTUAL MEMBERS CUMULATIVE



| DROPPED CLUBS: 3          |    | 58 CLUBS OF 370 ADDED 1 OR MORE | GENDER DISTRIBUTION               |                 |       |
|---------------------------|----|---------------------------------|-----------------------------------|-----------------|-------|
|                           |    | NEW MEMBERS                     | MALE                              | 10,088 (66.22%) |       |
|                           |    |                                 | FEMALE                            | 5,145 (33.78%)  |       |
| DROPPED MEMBERS           |    |                                 |                                   |                 |       |
| DECEASED                  | 2  | CLICK HERE FOR CUMULATIVE       | TOTAL FAMILY UNIT MEMBERS