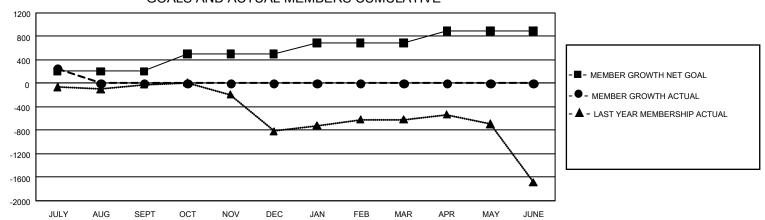

## GOALS AND ACTUAL MEMBERS CUMULATIVE

| DROPPED CLUBS: 3          |    | 58 CLUBS OF 370 ADDED 1 OR MORE | GENDER DISTRIBUTION               |                 |       |
|---------------------------|----|---------------------------------|-----------------------------------|-----------------|-------|
|                           |    | NEW MEMBERS                     | MALE                              | 10,088 (66.22%) |       |
|                           |    |                                 | FEMALE                            | 5,145 (33.78%)  |       |
| DROPPED MEMBERS           |    |                                 |                                   |                 |       |
| DECEASED                  | 2  | CLICK HERE FOR CUMULATIVE       | TOTAL FAMILY UNIT MEMBERS         |                 | 9,494 |
| CLUB CANCELLED 0 OTHER 92 |    | MEMBERSHIP DATA                 | FAMILY MEMBERS PAYING HALF DUES 5 |                 | 5 070 |
|                           |    |                                 |                                   |                 | 5,373 |
| TOTAL                     | 94 |                                 |                                   |                 |       |